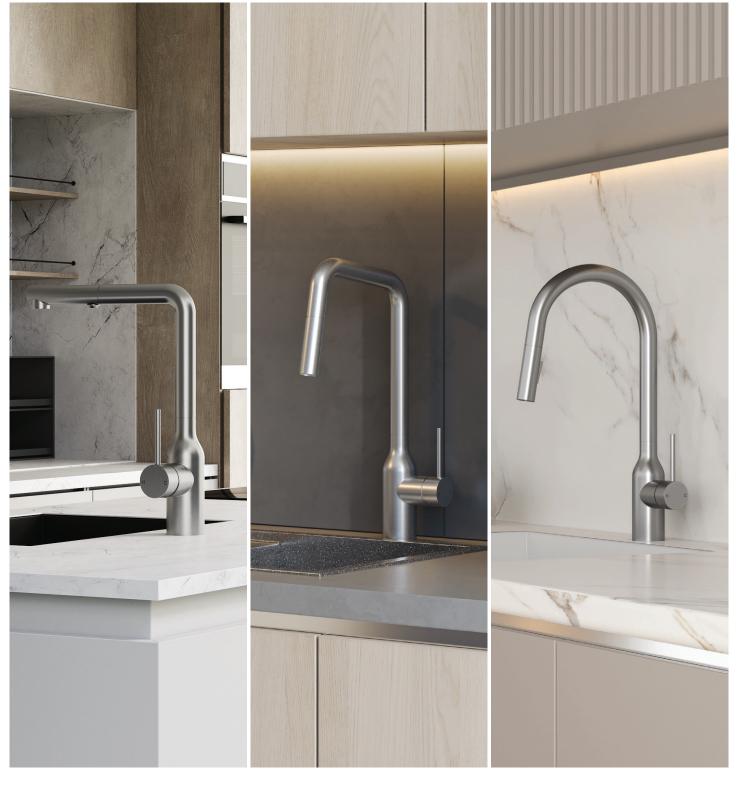

PULL OUT SPRAY

EASYCLICK TWO SPRAY PATTERNS

TEN YEAR GUARANTEE\*

MULTI PRESSURE

SQUARE KITCHEN MIXER

WITH PULL OUT SPRAY

MAINS WELS 5 STAR 6L/MIN

304 STAINLESS STEEL:

#### **GOOSENECK KITCHEN MIXER**

MAINS WELS 5 STAR 6L/MIN LOW/UNEQUAL WELS 5 STAR 4.5L/MIN 304 STAINLESS STEEL: 43736 SS

## GOOSENECK KITCHEN MIXER WITH PULL OUT SPRAY

MAINS WELS 5 STAR 6L/MIN 304 STAINLESS STEEL: 43734 SS

#### SQUARE HIGH RISE KITCHEN MIXER WITH PULL OUT SPRAY

MAINS WELS 5 STAR 6L/MIN 304 STAINLESS STEEL: