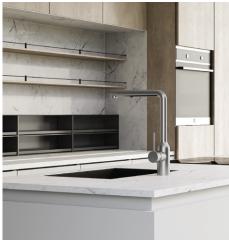

#### **GOOSENECK KITCHEN MIXER**

MAINS WELS 5 STAR 6L/MIN LOW/UNEQUAL WELS 5 STAR 4.5L/MIN 304 STAINLESS STEEL: 43736 SS