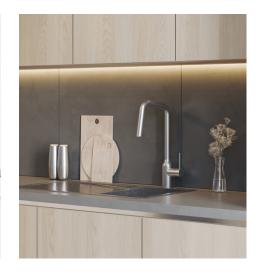

## STAINLESS STEEL

#### **KITCHEN**

STYLISH YET PRACTICAL THE ROBUST MATERIAL INCORPORATES A NUMBER OF ADDITIONAL BENEFITS; BEING FOOD GRADE 304 STAINLESS STEEL NOT ONLY DOES IT LOOK GREAT BUT ITS DURABILITY AND RESISTANCE TO CORROSION, GERMS AND ACID CONTAMINATION MAKE IT PERFECT TO SURVIVE THE DEMANDS OF EVERYDAY LIFE. WHILST THE UNIQUE FINISH ALSO REDUCES THE VISIBILITY OF FINGER MARKS MAKING CLEANING A BREEZE.

#### **GOOSENECK KITCHEN MIXER**

MAINS WELS 5 STAR 6L/MIN LOW/UNEQUAL WELS 5 STAR 4.5L/MIN 304 STAINLESS STEEL: 43736 SS

## GOOSENECK KITCHEN MIXER WITH PULL OUT SPRAY

MAINS WELS 5 STAR 6L/MIN 304 STAINLESS STEEL: 43734 SS