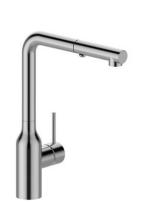

## GOOSENECK KITCHEN MIXER WITH PULL OUT SPRAY

MAINS WELS 5 STAR 6L/MIN 304 STAINLESS STEEL: 43734 SS