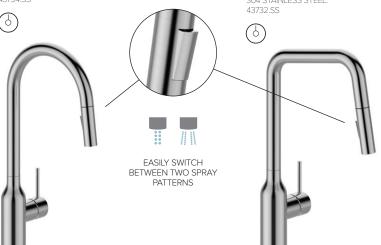

PULL OUT SPRAY

EASYCLICK TWO SPRAY PATTERNS

TEN YEAR GUARANTEE\*

MULTI PRESSURE

SQUARE KITCHEN MIXER

WITH PULL OUT SPRAY

MAINS WELS 5 STAR 6L/MIN

304 STAINLESS STEEL: